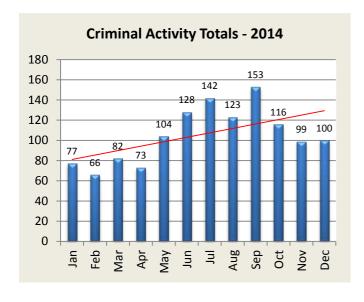

| Criminal Activity: Month         | Jan | Feb | Mar | Apr | May | Jun | Jul | Aug | Sep | Oct | Nov | Dec | YTD   |
|----------------------------------|-----|-----|-----|-----|-----|-----|-----|-----|-----|-----|-----|-----|-------|
| <b>Larceny</b> - 2014            | 38  | 37  | 40  | 30  | 59  | 69  | 96  | 72  | 106 | 60  | 56  | 54  | 717   |
| 2015                             | 36  | 32  | 25  |     |     |     |     |     |     |     |     |     | 93    |
|                                  |     |     |     |     |     |     |     |     |     |     |     |     |       |
| Vandalism - 2014                 | 18  | 11  | 21  | 18  | 17  | 32  | 24  | 20  | 16  | 30  | 19  | 19  | 245   |
| 2015                             | 13  | 6   | 14  |     |     |     |     |     |     |     |     |     | 33    |
|                                  |     |     |     |     |     |     |     |     |     |     |     |     |       |
| MV Theft / Attempt - 2014        | 7   | 2   | 5   | 5   | 3   | 1   | 2   | 1   | 1   | 1   | 1   | 4   | 33    |
| 2015                             | 4   | 3   | 1   |     |     |     |     |     |     |     |     |     | 8     |
|                                  |     | •   | •   |     | •   |     | •   | •   |     |     | •   |     |       |
| <b>Burglary / Attempt</b> - 2014 | 6   | 8   | 9   | 13  | 18  | 23  | 18  | 20  | 22  | 14  | 17  | 16  | 184   |
| 2015                             | 13  | 13  | 9   |     |     |     |     |     |     |     |     |     | 35    |
|                                  |     | •   | •   |     | •   |     | •   | •   |     |     | •   |     |       |
| Assault - 2014                   | 7   | 7   | 7   | 6   | 6   | 2   | 2   | 9   | 7   | 9   | 6   | 7   | 75    |
| 2015                             | 6   | 4   | 7   |     |     |     |     |     |     |     |     |     | 17    |
|                                  |     |     |     |     |     |     |     |     |     |     |     |     |       |
| Robbery - 2014                   | 1   | 1   | 0   | 1   | 1   | 1   | 0   | 1   | 1   | 2   | 0   | 0   | 9     |
| 2015                             | 1   | 1   | 1   |     |     |     |     |     |     |     |     |     | 3     |
|                                  | •   |     |     |     |     | •   | •   |     |     |     |     |     |       |
| <b>Totals</b> - 2014             | 77  | 66  | 82  | 73  | 104 | 128 | 142 | 123 | 153 | 116 | 99  | 100 | 1,449 |
| 2015                             | 73  | 59  | 57  | ·   |     | ·   | ·   | ·   | ·   | ·   | ·   | ·   | 189   |