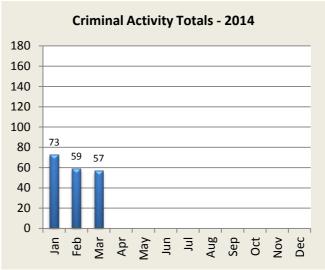

| Criminal Activity: Month         | Jan | Feb | Mar | Apr | May | Jun | Jul | Aug | Sep | Oct | Nov | Dec | YTD   |
|----------------------------------|-----|-----|-----|-----|-----|-----|-----|-----|-----|-----|-----|-----|-------|
| <b>Larceny</b> - 2014            | 38  | 37  | 40  | 30  | 59  | 69  | 96  | 72  | 106 | 60  | 56  | 54  | 717   |
| 2015                             | 36  | 32  | 25  |     |     |     |     |     |     |     |     |     | 93    |
|                                  |     |     |     |     |     |     |     |     |     |     |     |     |       |
| Vandalism - 2014                 | 18  | 11  | 21  | 18  | 17  | 32  | 24  | 20  | 16  | 30  | 19  | 19  | 245   |
| 2015                             | 13  | 6   | 14  |     |     |     |     |     |     |     |     |     | 33    |
|                                  |     |     |     |     |     |     |     |     |     |     |     |     |       |
| MV Theft / Attempt - 2014        | 7   | 2   | 5   | 5   | 3   | 1   | 2   | 1   | 1   | 1   | 1   | 4   | 33    |
| 2015                             | 4   | 3   | 1   |     |     |     |     |     |     |     |     |     | 8     |
|                                  |     | •   | •   |     | •   |     | •   | •   |     |     | •   |     |       |
| <b>Burglary / Attempt</b> - 2014 | 6   | 8   | 9   | 13  | 18  | 23  | 18  | 20  | 22  | 14  | 17  | 16  | 184   |
| 2015                             | 13  | 13  | 9   |     |     |     |     |     |     |     |     |     | 35    |
|                                  |     | •   | •   |     | •   |     | •   | •   |     |     | •   |     |       |
| Assault - 2014                   | 7   | 7   | 7   | 6   | 6   | 2   | 2   | 9   | 7   | 9   | 6   | 7   | 75    |
| 2015                             | 6   | 4   | 7   |     |     |     |     |     |     |     |     |     | 17    |
|                                  |     |     |     |     |     |     |     |     |     |     |     |     |       |
| Robbery - 2014                   | 1   | 1   | 0   | 1   | 1   | 1   | 0   | 1   | 1   | 2   | 0   | 0   | 9     |
| 2015                             | 1   | 1   | 1   |     |     |     |     |     |     |     |     |     | 3     |
|                                  | •   |     |     |     |     | •   | •   |     |     |     |     |     |       |
| <b>Totals</b> - 2014             | 77  | 66  | 82  | 73  | 104 | 128 | 142 | 123 | 153 | 116 | 99  | 100 | 1,449 |
| 2015                             | 73  | 59  | 57  | ·   |     | ·   | ·   | ·   | ·   | ·   | ·   | ·   | 189   |