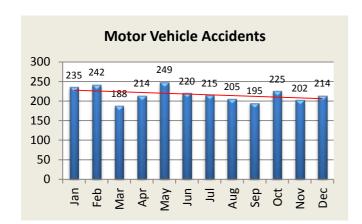

#### **MOTOR VEHICLE ACTIVITY**

| <b>MV Accidents</b> | Jan | Feb | Mar | Apr | May | Jun | Jul | Aug | Sep | Oct | Nov | Dec | YTD   |
|---------------------|-----|-----|-----|-----|-----|-----|-----|-----|-----|-----|-----|-----|-------|
| 2014                | 235 | 242 | 188 | 214 | 249 | 220 | 215 | 205 | 195 | 225 | 202 | 214 | 2,604 |
| 2015                | 191 | 231 | 251 |     |     |     |     |     |     |     |     |     | 673   |