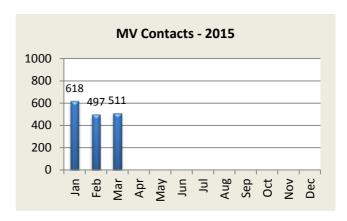

| MV Enforcement     | Jan | Feb | Mar | Apr | May | Jun | Jul | Aug | Sep | Oct | Nov | Dec | YTD   |
|--------------------|-----|-----|-----|-----|-----|-----|-----|-----|-----|-----|-----|-----|-------|
| Warnings - 2014    | 288 | 277 | 392 | 329 | 373 | 385 | 448 | 388 | 388 | 403 | 378 | 349 | 4,398 |
| 2015               | 322 | 268 | 299 |     |     |     |     |     |     |     |     |     |       |
|                    |     |     |     |     |     |     |     |     |     |     |     |     |       |
| Infractions - 2014 | 258 | 212 | 351 | 171 | 477 | 234 | 329 | 216 | 196 | 257 | 246 | 228 | 3,175 |
| 2015               | 231 | 165 | 142 |     |     |     |     |     |     |     |     |     | 538   |
|                    |     |     |     |     |     |     |     |     |     |     |     |     |       |
| Misdemeanor - 2014 | 40  | 50  | 52  | 49  | 46  | 41  | 47  | 44  | 61  | 51  | 45  | 40  | 566   |
| 2015               | 48  | 42  | 46  |     |     |     |     |     |     |     |     |     | 136   |
|                    |     |     |     |     |     |     |     |     |     |     |     |     |       |
| Custodial - 2014   | 5   | 6   | 5   | 5   | 2   | 1   | 7   | 2   | 6   | 1   | 3   | 3   | 46    |
| 2015               | 6   | 4   | 5   |     |     |     |     |     |     |     |     |     | 15    |
|                    |     |     |     |     |     |     |     |     |     |     |     |     |       |
| DUI Arrests - 2014 | 4   | 8   | 7   | 14  | 15  | 7   | 14  | 8   | 13  | 12  | 20  | 13  | 135   |
| 2015               | 11  | 17  | 7   |     |     |     |     |     |     |     |     |     | 35    |
|                    |     |     |     |     |     |     |     |     |     |     |     |     |       |
| MV Contacts - 2014 | 603 | 564 | 824 | 570 | 917 | 674 | 842 | 644 | 662 | 734 | 697 | 637 | 8,368 |
| 2015               | 618 | 497 | 511 | _   |     |     |     |     |     |     |     | _   | 1,626 |