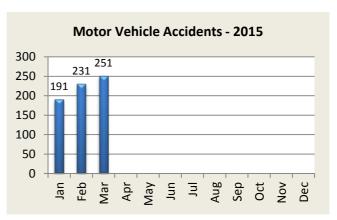

#### **MOTOR VEHICLE ACTIVITY**

| <b>MV Accidents</b> | Jan | Feb | Mar | Apr | May | Jun | Jul | Aug | Sep | Oct | Nov | Dec | YTD   |
|---------------------|-----|-----|-----|-----|-----|-----|-----|-----|-----|-----|-----|-----|-------|
| 2014                | 235 | 242 | 188 | 214 | 249 | 220 | 215 | 205 | 195 | 225 | 202 | 214 | 2,604 |
| 2015                | 191 | 231 | 251 |     |     |     |     |     |     |     |     |     | 673   |