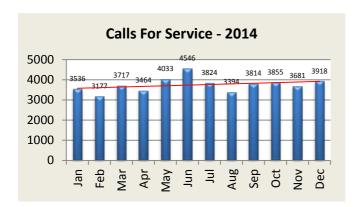

# **TOTAL CALLS FOR SERVICE**

| Calls for Service | Jan  | Feb  | Mar  | Apr  | May  | Jun  | Jul  | Aug  | Sep  | Oct  | Nov  | Dec  | YTD    |
|-------------------|------|------|------|------|------|------|------|------|------|------|------|------|--------|
| 2014              | 3536 | 3177 | 3717 | 3464 | 4033 | 4546 | 3824 | 3394 | 3814 | 3855 | 3681 | 3918 | 44,959 |
| 2015              | 3942 | 3308 | 3622 | 0    | 0    | 0    | 0    | 0    | 0    | 0    | 0    |      | 10,872 |

Note: Includes miscellaneous calls that may not be listed under the call analysis section