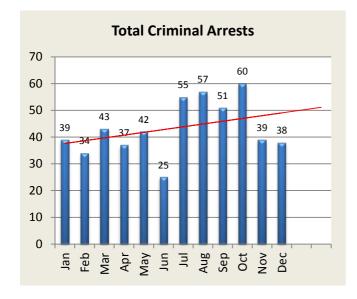

| <b>Criminal Arrests by Month</b> | Jan | Feb | Mar | Apr | May | Jun | Jul | Aug | Sep | Oct | Nov | Dec | YTD |
|----------------------------------|-----|-----|-----|-----|-----|-----|-----|-----|-----|-----|-----|-----|-----|
| <b>Larceny</b> - 2014            |     | 18  | 30  | 23  | 28  | 20  | 34  | 31  | 31  | 35  | 25  | 22  | 328 |
| 2015                             | 19  | 12  | 16  |     |     |     |     |     |     |     |     |     | 47  |
|                                  |     |     |     |     | •   |     |     |     |     |     | •   |     |     |
| Vandalism - 2014                 | 1   | 4   | 3   | 1   | 2   | 0   | 4   | 2   | 1   | 3   | 2   | 1   | 24  |
| 2015                             | 1   | 1   | 1   |     |     |     |     |     |     |     |     |     | 3   |
|                                  |     |     |     |     |     |     |     |     |     |     |     |     |     |
| MV Theft / Attempt - 2014        | 0   | 0   | 0   | 1   | 0   | 0   | 1   | 0   | 0   | 2   | 0   | 0   | 4   |
| 2015                             | 0   | 1   | 1   |     |     |     |     |     |     |     |     |     | 2   |
|                                  |     |     |     |     |     |     |     |     |     |     |     |     |     |
| Burglary / Attempt - 2014        | 1   | 2   | 2   | 7   | 3   | 2   | 12  | 13  | 12  | 8   | 3   | 5   | 70  |
| 2015                             | 13  | 4   | 3   |     |     |     |     |     |     |     |     |     | 20  |
|                                  |     |     |     |     |     |     |     | •   |     |     |     |     |     |
| <b>Assault</b> - 2014            | 6   | 9   | 8   | 5   | 8   | 3   | 4   | 10  | 7   | 10  | 7   | 8   | 85  |
| 2015                             | 9   | 5   | 7   |     |     |     |     |     |     |     |     |     | 21  |
|                                  |     | •   |     |     |     |     |     | •   |     |     |     |     |     |
| Robbery - 2014                   | 0   | 1   | 0   | 0   | 1   | 0   | 0   | 1   | 0   | 2   | 2   | 2   | 9   |
| 2015                             | 3   | 0   | 1   |     |     |     |     |     |     |     |     |     | 4   |
|                                  |     |     |     |     |     |     |     |     |     |     |     |     |     |
| Total - 2014                     | 39  | 34  | 43  | 37  | 42  | 25  | 55  | 57  | 51  | 60  | 39  | 38  | 520 |
| 2015                             | 45  | 23  | 29  | 0   | 0   | 0   | 0   | 0   | 0   | 0   | 0   | 0   | 97  |