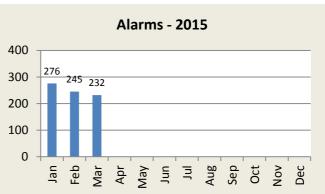

# **ALARM RESPONSE SUMMARY**

| <b>Total Alarms</b> | Jan | Feb | Mar | Apr | May | Jun | Jul | Aug | Sep | Oct | Nov | Dec | YTD   |
|---------------------|-----|-----|-----|-----|-----|-----|-----|-----|-----|-----|-----|-----|-------|
| 2014                | 300 | 225 | 261 | 254 | 264 | 265 | 323 | 262 | 231 | 254 | 265 | 282 | 3,186 |
| 2015                | 276 | 245 | 232 |     |     |     |     |     |     |     |     |     | 753   |

| False Alarms | Jan | Feb | Mar | Apr | May | Jun | Jul | Aug | Sep | Oct | Nov | Dec | YTD   |
|--------------|-----|-----|-----|-----|-----|-----|-----|-----|-----|-----|-----|-----|-------|
| 2014         | 300 | 225 | 261 | 254 | 263 | 264 | 321 | 262 | 231 | 254 | 264 | 281 | 3,180 |
| 2015         | 276 | 245 | 232 |     |     |     |     |     |     |     |     |     | 753   |