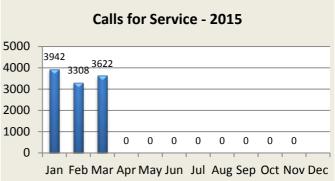

# **TOTAL CALLS FOR SERVICE**

| Calls for Service | Jan  | Feb  | Mar  | Apr  | May  | Jun  | Jul  | Aug  | Sep  | Oct  | Nov  | Dec  | YTD    |
|-------------------|------|------|------|------|------|------|------|------|------|------|------|------|--------|
| 2014              | 3536 | 3177 | 3717 | 3464 | 4033 | 4546 | 3824 | 3394 | 3814 | 3855 | 3681 | 3918 | 44,959 |
| 2015              | 3942 | 3308 | 3622 | 0    | 0    | 0    | 0    | 0    | 0    | 0    | 0    |      | 10,872 |

Note: Includes miscellaneous calls that may not be listed under the call analysis section