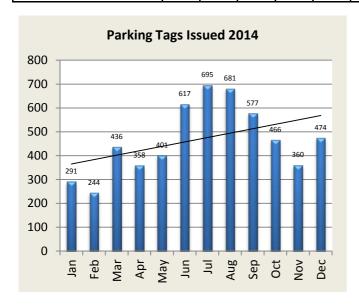

# **PARKING TICKET SUMMARY**

| Total Issued | Jan | Feb | Mar | Apr | May | Jun | Jul | Aug | Sep | Oct | Nov | Dec | YTD  |
|--------------|-----|-----|-----|-----|-----|-----|-----|-----|-----|-----|-----|-----|------|
| 2014         | 291 | 244 | 436 | 358 | 401 | 617 | 695 | 681 | 577 | 466 | 360 | 474 | 5600 |
| 2015         | 289 | 291 | 465 |     |     |     |     |     |     |     |     |     |      |