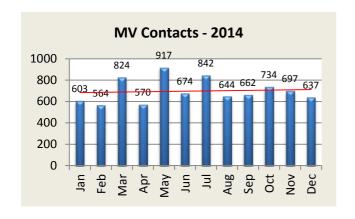

| MV Enforcement     | Jan | Feb | Mar | Apr | May | Jun | Jul | Aug | Sep | Oct | Nov | Dec | YTD   |
|--------------------|-----|-----|-----|-----|-----|-----|-----|-----|-----|-----|-----|-----|-------|
| Warnings - 2014    | 288 | 277 | 392 | 329 | 373 | 385 | 448 | 388 | 388 | 403 | 378 | 349 | 4,398 |
| 2015               | 322 | 268 | 299 |     |     |     |     |     |     |     |     |     |       |
|                    |     |     |     |     |     |     |     |     |     |     |     |     |       |
| Infractions - 2014 | 258 | 212 | 351 | 171 | 477 | 234 | 329 | 216 | 196 | 257 | 246 | 228 | 3,175 |
| 2015               | 231 | 165 | 142 |     |     |     |     |     |     |     |     |     | 538   |
|                    |     |     |     |     |     |     |     |     |     |     |     |     |       |
| Misdemeanor - 2014 | 40  | 50  | 52  | 49  | 46  | 41  | 47  | 44  | 61  | 51  | 45  | 40  | 566   |
| 2015               | 48  | 42  | 46  |     |     |     |     |     |     |     |     |     | 136   |
|                    |     |     |     |     |     |     |     |     |     |     |     |     |       |
| Custodial - 2014   | 5   | 6   | 5   | 5   | 2   | 1   | 7   | 2   | 6   | 1   | 3   | 3   | 46    |
| 2015               | 6   | 4   | 5   |     |     |     |     |     |     |     |     |     | 15    |
|                    |     |     |     |     |     |     |     |     |     |     |     |     |       |
| DUI Arrests - 2014 | 4   | 8   | 7   | 14  | 15  | 7   | 14  | 8   | 13  | 12  | 20  | 13  | 135   |
| 2015               | 11  | 17  | 7   |     |     |     |     |     |     |     |     |     | 35    |
|                    |     |     |     |     |     |     |     |     |     |     |     |     |       |
| MV Contacts - 2014 | 603 | 564 | 824 | 570 | 917 | 674 | 842 | 644 | 662 | 734 | 697 | 637 | 8,368 |
| 2015               | 618 | 497 | 511 | _   |     |     |     |     |     |     |     | _   | 1,626 |