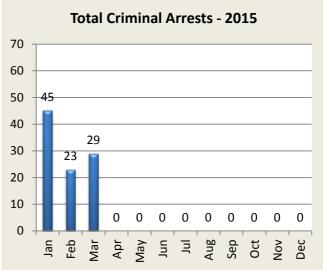

| <b>Criminal Arrests by Month</b> | Jan | Feb | Mar | Apr | May | Jun | Jul | Aug | Sep | Oct | Nov | Dec | YTD |
|----------------------------------|-----|-----|-----|-----|-----|-----|-----|-----|-----|-----|-----|-----|-----|
| <b>Larceny</b> - 2014            |     | 18  | 30  | 23  | 28  | 20  | 34  | 31  | 31  | 35  | 25  | 22  | 328 |
| 2015                             | 19  | 12  | 16  |     |     |     |     |     |     |     |     |     | 47  |
|                                  |     |     |     |     | •   |     |     |     |     |     | •   |     |     |
| Vandalism - 2014                 | 1   | 4   | 3   | 1   | 2   | 0   | 4   | 2   | 1   | 3   | 2   | 1   | 24  |
| 2015                             | 1   | 1   | 1   |     |     |     |     |     |     |     |     |     | 3   |
|                                  |     |     |     |     |     |     |     |     |     |     |     |     |     |
| MV Theft / Attempt - 2014        | 0   | 0   | 0   | 1   | 0   | 0   | 1   | 0   | 0   | 2   | 0   | 0   | 4   |
| 2015                             | 0   | 1   | 1   |     |     |     |     |     |     |     |     |     | 2   |
|                                  |     |     |     |     |     |     |     |     |     |     |     |     |     |
| Burglary / Attempt - 2014        | 1   | 2   | 2   | 7   | 3   | 2   | 12  | 13  | 12  | 8   | 3   | 5   | 70  |
| 2015                             | 13  | 4   | 3   |     |     |     |     |     |     |     |     |     | 20  |
|                                  |     |     |     |     |     |     |     | •   |     |     |     |     |     |
| <b>Assault</b> - 2014            | 6   | 9   | 8   | 5   | 8   | 3   | 4   | 10  | 7   | 10  | 7   | 8   | 85  |
| 2015                             | 9   | 5   | 7   |     |     |     |     |     |     |     |     |     | 21  |
|                                  |     | •   |     |     |     |     |     | •   |     |     |     |     |     |
| Robbery - 2014                   | 0   | 1   | 0   | 0   | 1   | 0   | 0   | 1   | 0   | 2   | 2   | 2   | 9   |
| 2015                             | 3   | 0   | 1   |     |     |     |     |     |     |     |     |     | 4   |
|                                  |     |     |     |     |     |     |     |     |     |     |     |     |     |
| Total - 2014                     | 39  | 34  | 43  | 37  | 42  | 25  | 55  | 57  | 51  | 60  | 39  | 38  | 520 |
| 2015                             | 45  | 23  | 29  | 0   | 0   | 0   | 0   | 0   | 0   | 0   | 0   | 0   | 97  |