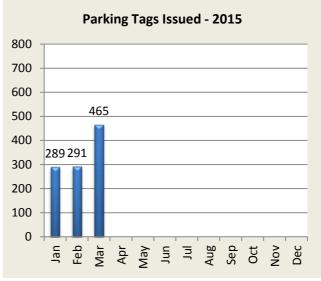

# **PARKING TICKET SUMMARY**

| Total Issued | Jan | Feb | Mar | Apr | May | Jun | Jul | Aug | Sep | Oct | Nov | Dec | YTD  |
|--------------|-----|-----|-----|-----|-----|-----|-----|-----|-----|-----|-----|-----|------|
| 2014         | 291 | 244 | 436 | 358 | 401 | 617 | 695 | 681 | 577 | 466 | 360 | 474 | 5600 |
| 2015         | 289 | 291 | 465 |     |     |     |     |     |     |     |     |     |      |