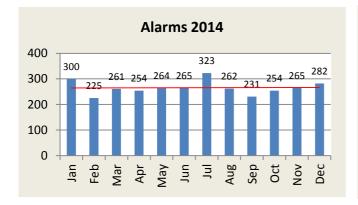

# **ALARM RESPONSE SUMMARY**

| <b>Total Alarms</b> | Jan | Feb | Mar | Apr | May | Jun | Jul | Aug | Sep | Oct | Nov | Dec | YTD   |
|---------------------|-----|-----|-----|-----|-----|-----|-----|-----|-----|-----|-----|-----|-------|
| 2014                | 300 | 225 | 261 | 254 | 264 | 265 | 323 | 262 | 231 | 254 | 265 | 282 | 3,186 |
| 2015                | 276 | 245 | 232 |     |     |     |     |     |     |     |     |     | 753   |

| False Alarms | Jan | Feb | Mar | Apr | May | Jun | Jul | Aug | Sep | Oct | Nov | Dec | YTD   |
|--------------|-----|-----|-----|-----|-----|-----|-----|-----|-----|-----|-----|-----|-------|
| 2014         | 300 | 225 | 261 | 254 | 263 | 264 | 321 | 262 | 231 | 254 | 264 | 281 | 3,180 |
| 2015         | 276 | 245 | 232 |     |     |     |     |     |     |     |     |     | 753   |